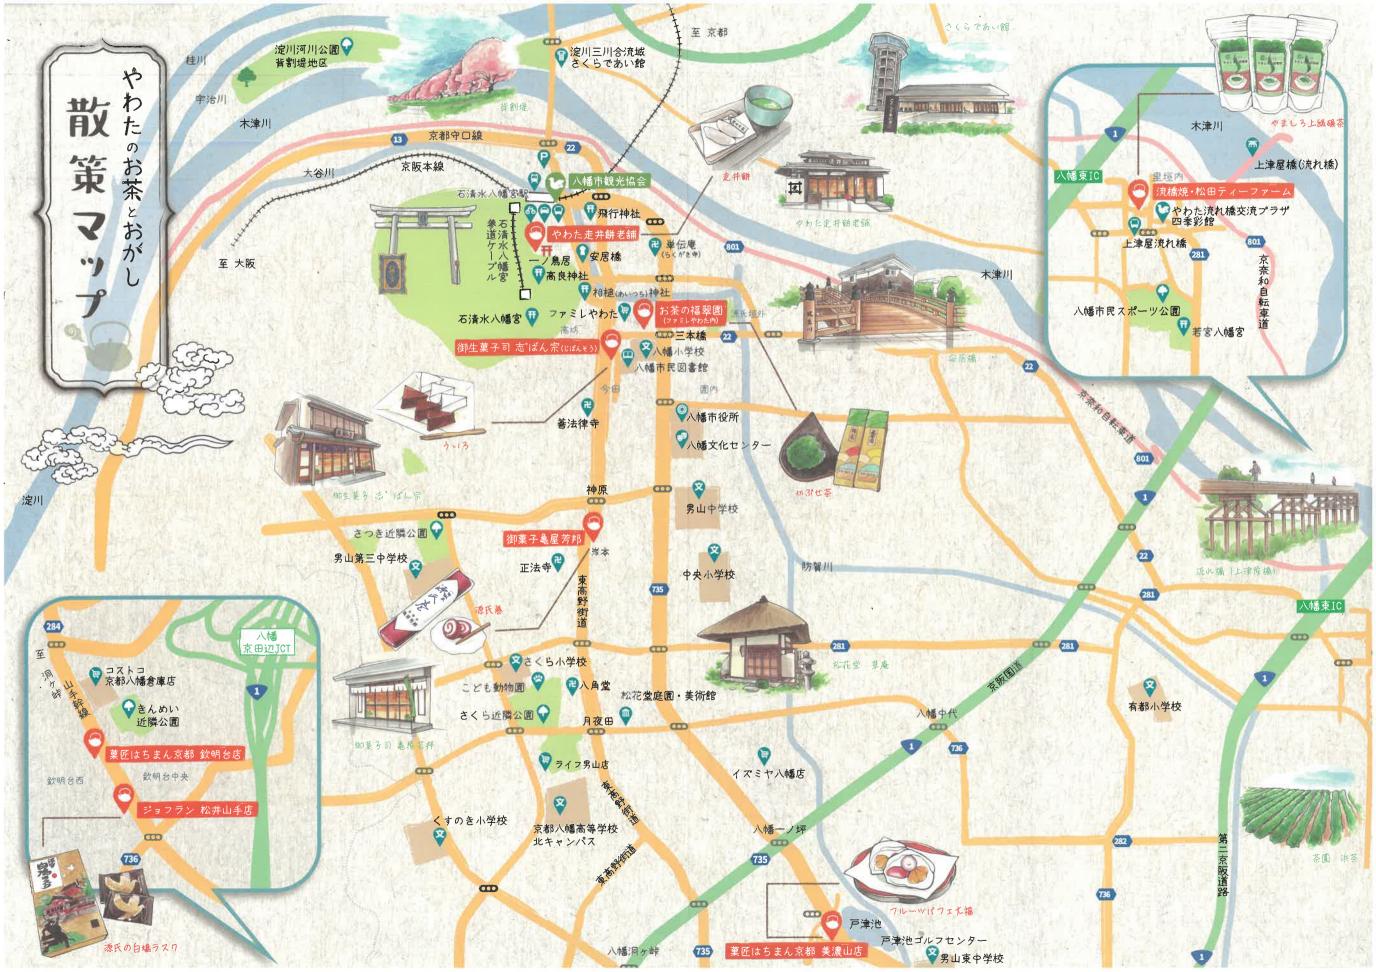

# お茶の福翠園

日本遺産に認定された「流れ橋と浜茶」地域に自家茶園を 持つ、お茶の福翠園。各種宇治茶の販売をはじめ、その場で 点てる抹茶(お菓子付)やグリーンティーなども人気。

### おすすめ

【かぶせ茶「福泉」】 玉露の甘みと煎茶の爽やかさを 併せ持つ、かぶせ茶。まろやかな 味わいが楽しめます。

- 075-982-0086
- 9:00~19:00
- ●水曜休
- ●八幡市八幡源氏垣外1-4 ファミレやわた1階

## 流橋焼・松田ティーファーム

要予約で「陶芸体験」や「おいしいお茶の淹れ方教室」が 楽しめるギャラリー。八幡産宇治茶や碾茶、和紅茶の販売を はじめ、流橋焼作品の展示即売も行っています。

【京都やましろ上級碾茶】 宇治抹茶の原料・碾茶の最高級品。 甘みのある爽やかな味わいは、水 出しでもホットでもOK。

- 075-981-3235 (携帯·直通) 090-9547-0515
- **10:00~17:00**
- ●不定休
- ●八幡市上津屋里垣内35 やわた流れ橋交流プラザ四季彩館西入

## やわた走井餅老舗

創業明和元年(1764年)、石清水八幡宮一ノ鳥居の前に 店を構える老舗。銘菓「走井餅」は、石清水八幡宮の門前 名物。喫茶もでき、夏季はかき氷も人気。

### おすすめ

北海道産小豆を用いたこしあん を、滋賀「羽二重」のつきたて餅で

(公式 WEB サイト)

**0**75-981-0154

包みました。

- 9:00~17:30 ※喫茶は17:00(L.O.)
- 月曜休 ※祝日の場合は翌日休
- 八幡市八幡高坊19

# 御菓子司亀屋芳邦

東高野街道沿いに店を構える御菓子司。お土産にも人気 の八幡銘菓から生菓子まで充実の品揃え。中でも季節ご との上生菓子は、それぞれ2週間程度の期間限定商品。

石清水八幡宮が源氏の氏神で あることに因み、平家の旗を赤 い羊羹で、源氏の旗を白餡で表 した銘菓。

公式 WEB サイト

- 9:00~18:00
- ●木曜休
- ●八幡市八幡岸本27

## 御生菓子司志"ばん宗

東高野街道の茶店として文久時代1860年頃より創業。 当時から変わらぬ一子相伝の製法で作られるういろは、 売り切れ御免の人気。季節の生菓子も、楽しみのひとつ。

挽きたての米粉を使う伝統の味。 上品な甘さで豊かな米の風味と モチモチの食感が美味。

- 075-981-0064
- 9:00~17:00
- 火曜、第2・第4月曜休
- 八幡市八幡今田5